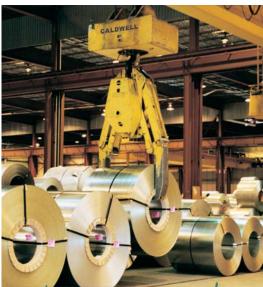

## **Model 286 – Parallelogram Coil Lifter**

The motorized Parallelogram Leg Drive Coil Lifter is ideal where aisle space between coils is limited. This lifter is designed so that the weight of the coil keeps the lifter closed. Optional motorized rotation allows the crane operator to spot the coil with precise positioning. Coil grabs are custom designed per application.