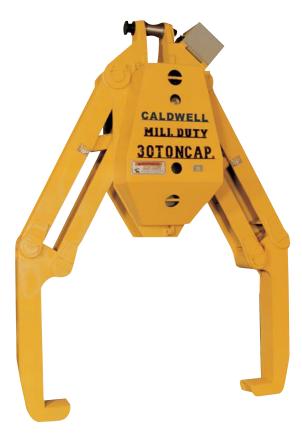

## **Model 286 – Parallelogram Coil Lifter**

The motorized Parallelogram Leg Drive Coil Lifter is ideal where aisle space between coils is limited. This lifter is designed so that the weight of the coil keeps the lifter closed. Optional motorized rotation allows the crane operator to spot the coil with precise positioning. Coil grabs are custom designed per application.