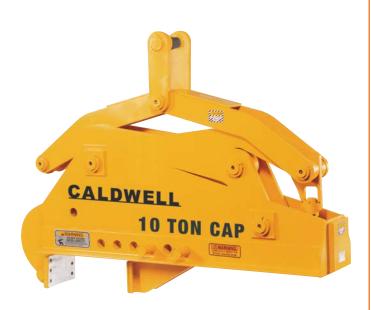

## Model 280 - Single Rim Coil Tong/Grab

Automatic Single Rim Coil Grabs are designed for use in the primary metals industry. The grab has two opposing jaws to grip one wall of the coil (single rim) when in the eye vertical position. Grabs are custom designed per application.

## **PRODUCT FEATURES:**

- Auto-Latch mechanism for attach and release operation of grab. (Hoist line must be slack to engage and disengage Auto-Latch mechanism).
- All pivot points furnished with hardened steel bushings/pins and lubrication fittings.
- · Handles a wide range of coil sizes and capacities.
- · Grip jaws conform to coil sizes.

## PRODUCT OPTIONS:

- · Motorized grab.
- · Replaceable facing on grip jaws for coil protection.
- · Parking or maintenance stands.