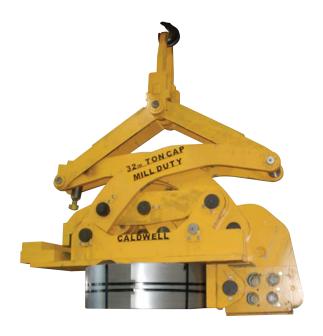

## Model 280 - Single Rim Coil Tong/Grab

Automatic Single Rim Coil Grabs are designed for use in the primary metals industry. The grab has two opposing jaws to grip one wall of the coil (single rim) when in the eye vertical position. Grabs are custom designed per application.

## **PRODUCT FEATURES:**

- Auto-Latch mechanism for attach and release operation of grab. (Hoist line must be slack to engage and disengage Auto-Latch mechanism).
- All pivot points furnished with hardened steel bushings/pins and lubrication fittings.
- · Handles a wide range of coil sizes and capacities.
- · Grip jaws conform to coil sizes.

## PRODUCT OPTIONS:

- · Motorized grab.
- · Replaceable facing on grip jaws for coil protection.
- · Parking or maintenance stands.