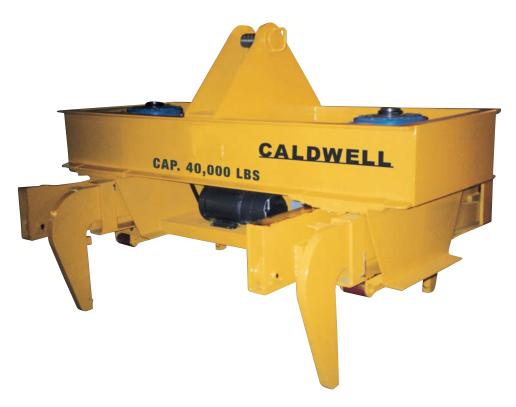

## Model 272 – Motorized Ingot/Slab Swivel Grab

This rack and pinion grab is designed to handle a wide range of ingots when in the horizontal position. Gripping force is applied through the legs by the tong action when an ingot is lifted. This unit is suitable for low headroom operations. Grabs are custom designed per application.

## **PRODUCT FEATURES:**

- Low headroom design.
- Replaceable wear plates.
- Dual rack and pinion drive.
- Grip force developed through tong geometry.
- Includes slip clutch for drive protection.
- Close tolerance machining for sliding arms.
- Designed for ease of maintenance.
- AC power.