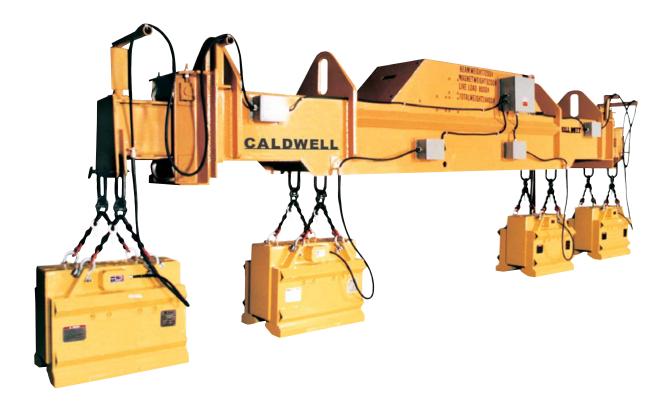

## Model 224 – Magnet Lifting Beam

This telescoping, rack and pinion style beam allows for handling of a wide variation of product lengths. The magnetic lifting beam is available in fixed or adjustable styles and is custom designed per application.

## **PRODUCT FEATURES:**

- Heavy duty rack and pinion telescoping drive.
- Telescopes to handle varying lengths.
- Heavy duty gear reducer.
- Drive protection includes slip clutch.
- Designed for easy maintenance.
- Designed to accommodate your lifting magnets.
- AC power.

## **PRODUCT OPTIONS:**

- Individual 90 degree rotation of magnets for wide loads.
- Parking stand.
- Non-telescopic units are also available.
- Supplied with lifting magnets.
- DC power.
- Electrical reversing motor controls.