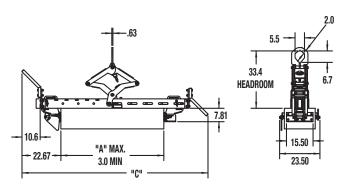

#### **SPECIFICATIONS**

| Model      | Capacity | A - Max. | C - Overall | Weight |
|------------|----------|----------|-------------|--------|
| Number     | lbs.     | Width    | Width       | lbs.   |
| ALG-3-3/24 | 6000     | 24"      | 72.5        | 600    |
| ALG-3-3/42 | 6000     | 42"      | 90.5        | 650    |
| ALG-3-3/60 | 6000     | 60"      | 108.5       | 700    |