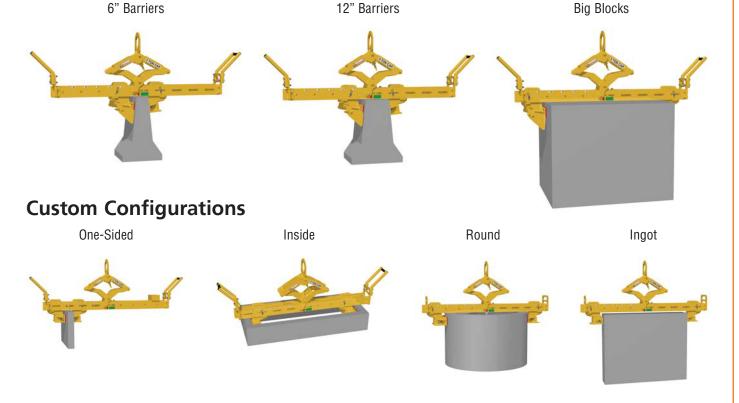

each adjustment.
- Position indicating decals for easy adjustment.
- Extended handles keep operator away from load and can be adjusted as needed.
- Optional hardened alloy steel dog points available.
- Lifting eye allows for easy hook attachment, self-centers rigging, and will accommodate a fork.
- Designed and manufactured to ASME B30.20, BTH-1, service class 3.

#### **SPECIFICATIONS**

| Model      | Capacity | A - Max. | C - Overall | Weight |
|------------|----------|----------|-------------|--------|
| Number     | lbs.     | Width    | Width       | lbs.   |
| ALG-3-3/24 | 6000     | 24"      | 72.5        | 600    |
| ALG-3-3/42 | 6000     | 42"      | 90.5        | 650    |
| ALG-3-3/60 | 6000     | 60"      | 108.5       | 700    |

### **Standard Configurations**

6" Barriers



12" Barriers