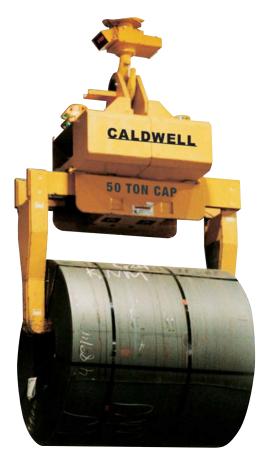

## Model 285 - Telescoping Coil Grab

This rack and pinion style grab allows for handling of a wide range of coil sizes with minimum manpower. Optional motorized rotation allows the crane operator to spot the coil with precise positioning. Coil grabs are custom designed per application.