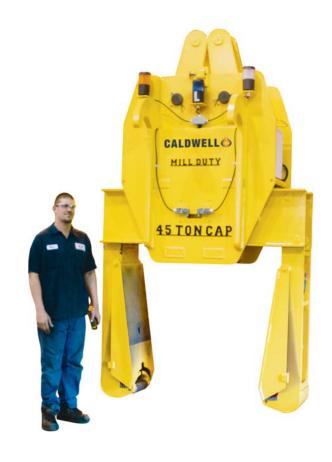

## Model 285 - Telescoping Coil Grab

This rack and pinion style grab allows for handling of a wide range of coil sizes with minimum manpower. Optional motorized rotation allows the crane operator to spot the coil with precise positioning. Coil grabs are custom designed per application.

## PRODUCT FEATURES:

- · Low headroom design.
- · Lockout switch in carrying foot to prevent inadvertent opening.
- · Replaceable wear plates.
- Hinged covers.
- · Heavy duty worm gear reducer.
- Drive protection includes slip clutch.
- Machined slide arms.
- Curved supports on lifting feet for coil protection.
- Designed for easy maintenance.
- · AC power.