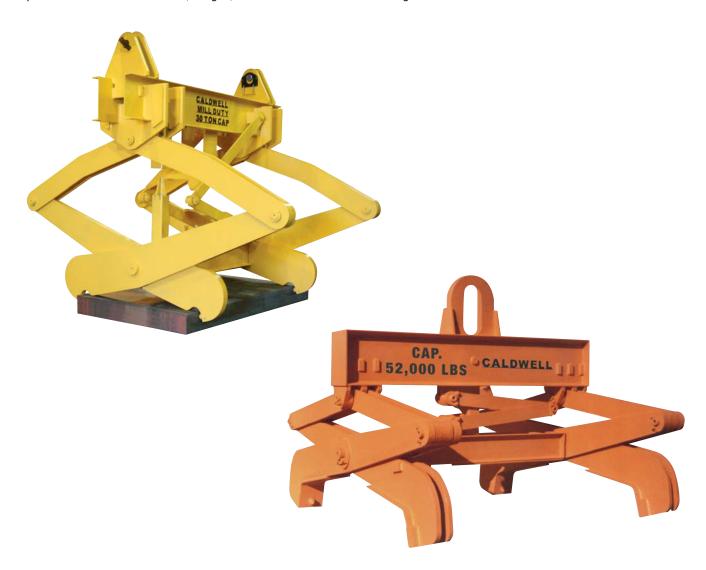

## Model 274 - Ingot/Slab Handling Grab

This automatic Ingot/Slab Tong is for use in the primary metals industry. Tongs are designed to your specific requirements to suit the width, length, thickness and maximum weight to be lifted.

## **PRODUCT FEATURES:**

- · Full range automatic adjustment.
- · Auto-Latch mechanism for holding tong open, relax on top of the load grip.
- · All pivot points furnished with hardened steel bushing/pins and lubrication fittings.
- Handles a wide range of product lengths, widths, thicknesses and weights.
- · High temperature product capability.

## PRODUCT OPTIONS:

- · Landing pads for straight horizontal motion of grip points to handle thinner loads.
- · Replaceable urethane facing on rest portion of lower legs to protect load.