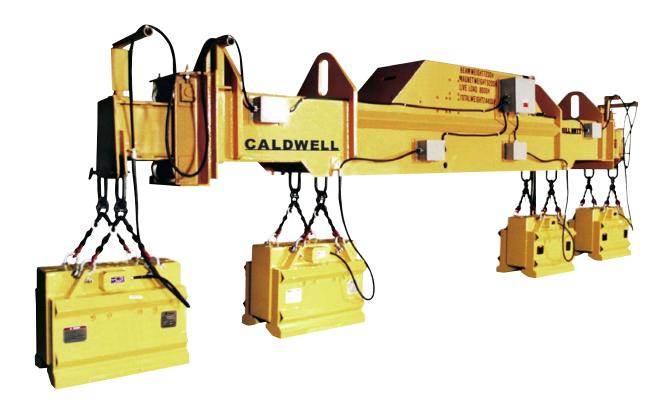

## Model 222 - Vacuum Lifting Beam

This telescoping, rack and pinion style beam allows for handling of a wide variation of product lengths. Lifting beams are custom designed per application.

## **PRODUCT FEATURES:**

- · Heavy duty rack and pinion telescoping drive.
- Telescopes to handle varying lengths.
- Heavy duty gear reducer.
- Drive protection includes slip clutch.
- · Designed for easy maintenance.
- Designed to accommodate your lifting magnets.
- AC power.

## **PRODUCT OPTIONS:**

- · Individual 90 degree rotation of magnets for wide loads.
- Parking stand.
- · Non-telescopic units are also available.
- · Supplied with lifting magnets.
- DC power.
- Electrical reversing motor controls.