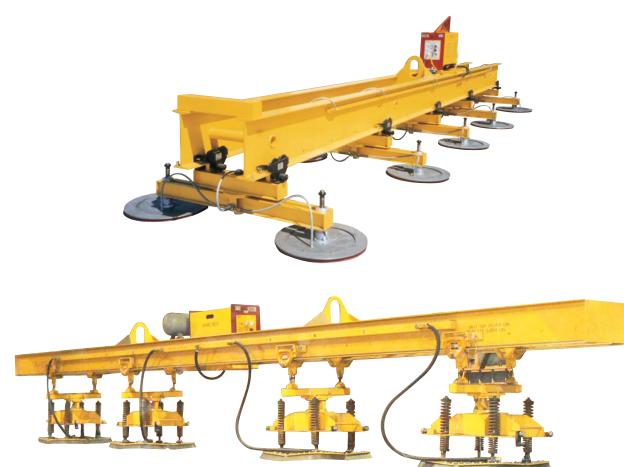

## Model 222 – Vaccum Lifting Beam

These Vacuum Lifting Beams are designed to handle large sheets or plates of metal in the primary metal industry as well as various other industries. Designed to your material weight and size requirements. Units can be operated with a pendant, crane mounted controls, or radio controls. Lifting beams are custom designed per application.

## **PRODUCT FEATURES:**

- Trolley mounted crossarms for ease of adjustment.
- Vacuum pads and crossarms adjustable to handle a wide range of material sizes.
- Handles ferrous and non-ferrous material.
- Assures single sheet/plate handling.
- Minimizes product damage.
- Handles material up to 600 degrees Fahrenheit.
- · Safety indicator lights.
- Vacuum reserve system to hold load during temporary power failure.
- Design assures quick attachment and release.
- AC power.